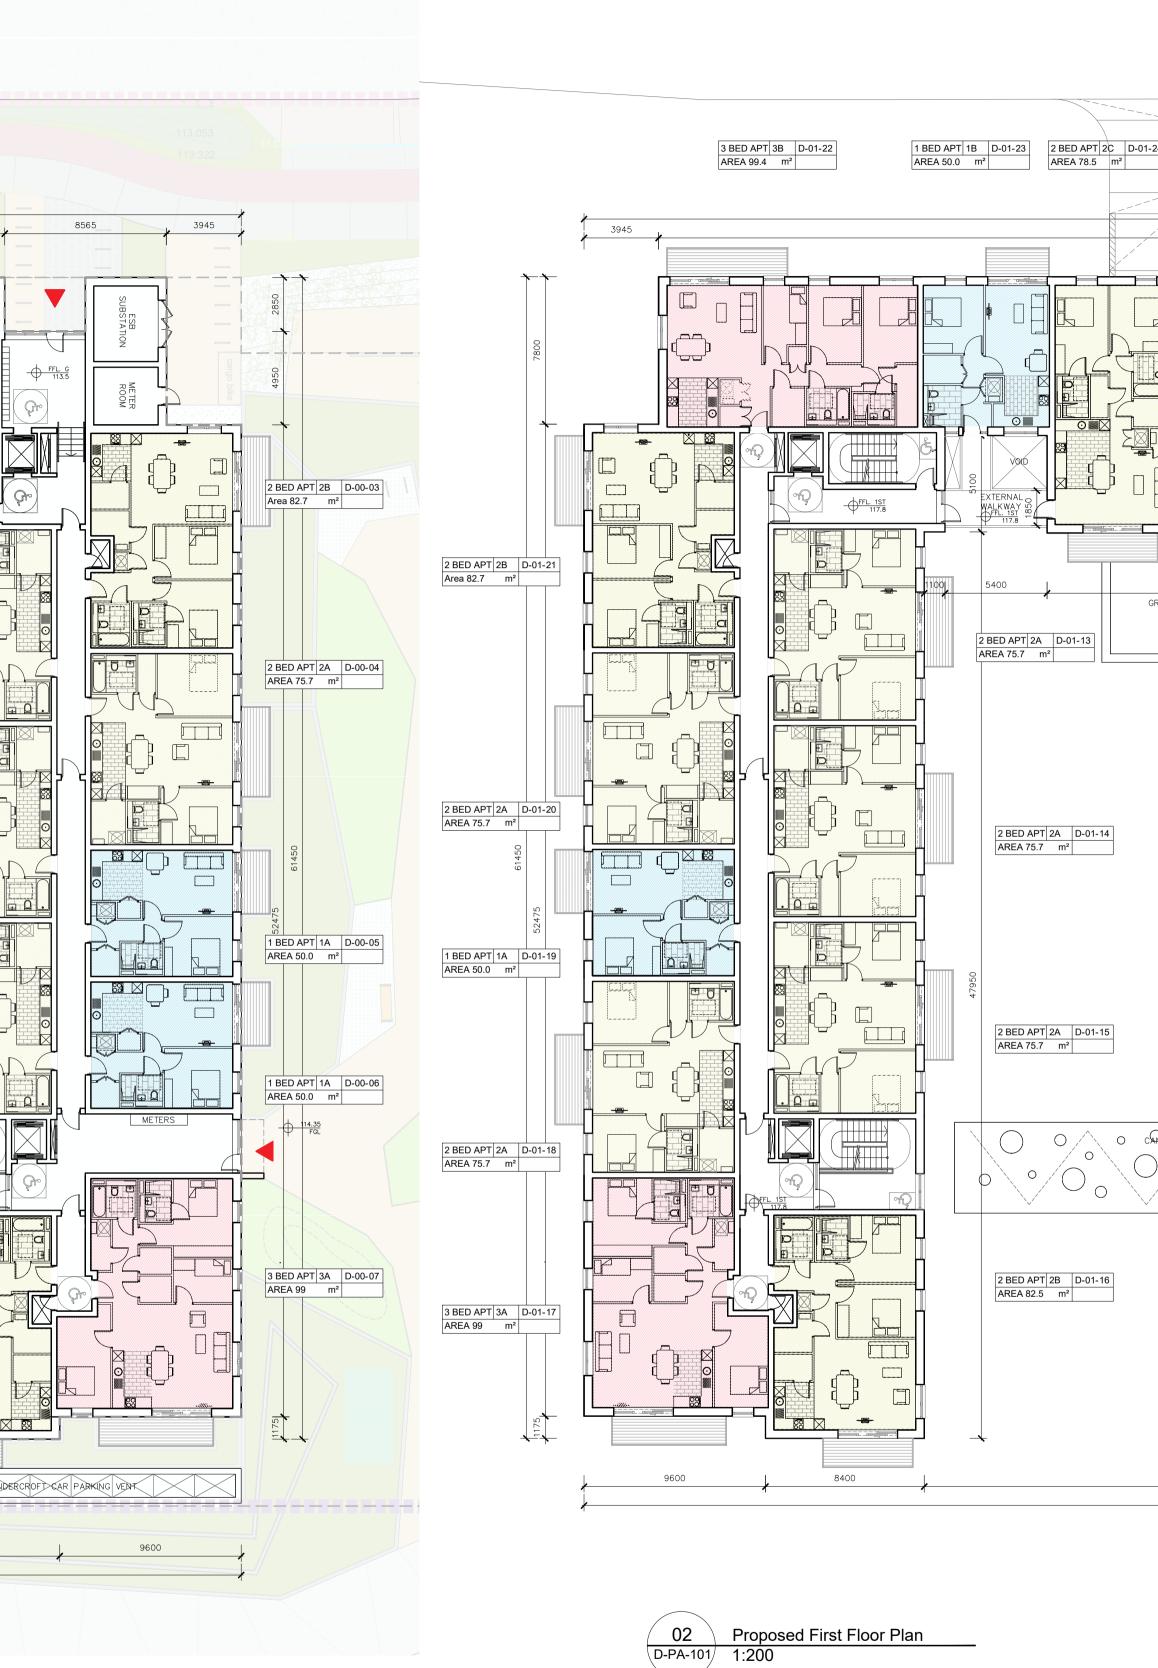

| 113.326                                                  |                                                                                                                                                                                                                                                                                                                                                                                                                                                                                                                                                                                                                                                                                                                                                                                                                                                                                                                                                                                                                                                                                                                                                                                                                                                                                                                                                                                                                                                                                                                                                                                                                                                                                                                                                                                                                                                                                                                                                                                                                                                                                                                                                                                                                                                                                                                                                                                                                                                                                                                                                                                                                                                                          | 113.41<br>FGL                                                                                                                       |                                                    |
|----------------------------------------------------------|--------------------------------------------------------------------------------------------------------------------------------------------------------------------------------------------------------------------------------------------------------------------------------------------------------------------------------------------------------------------------------------------------------------------------------------------------------------------------------------------------------------------------------------------------------------------------------------------------------------------------------------------------------------------------------------------------------------------------------------------------------------------------------------------------------------------------------------------------------------------------------------------------------------------------------------------------------------------------------------------------------------------------------------------------------------------------------------------------------------------------------------------------------------------------------------------------------------------------------------------------------------------------------------------------------------------------------------------------------------------------------------------------------------------------------------------------------------------------------------------------------------------------------------------------------------------------------------------------------------------------------------------------------------------------------------------------------------------------------------------------------------------------------------------------------------------------------------------------------------------------------------------------------------------------------------------------------------------------------------------------------------------------------------------------------------------------------------------------------------------------------------------------------------------------------------------------------------------------------------------------------------------------------------------------------------------------------------------------------------------------------------------------------------------------------------------------------------------------------------------------------------------------------------------------------------------------------------------------------------------------------------------------------------------------|-------------------------------------------------------------------------------------------------------------------------------------|----------------------------------------------------|
| 113.175<br>1 BED APT 1C D-00<br>Area 62.3 m <sup>2</sup> | Area 54.9 m <sup>2</sup>                                                                                                                                                                                                                                                                                                                                                                                                                                                                                                                                                                                                                                                                                                                                                                                                                                                                                                                                                                                                                                                                                                                                                                                                                                                                                                                                                                                                                                                                                                                                                                                                                                                                                                                                                                                                                                                                                                                                                                                                                                                                                                                                                                                                                                                                                                                                                                                                                                                                                                                                                                                                                                                 |                                                                                                                                     | 1 1 BED APT 1C D-00-02<br>Area 62.3 m <sup>2</sup> |
| 2 BED APT 28 D-00-20<br>Area 82.7 m <sup>2</sup>         | 13.570<br>15290<br>15290<br>10.420<br>7000<br>15290<br>10.420<br>7000<br>10.420<br>7000<br>10.420<br>7000<br>10.420<br>7000<br>10.420<br>7000<br>10.420<br>7000<br>10.420<br>7000<br>10.420<br>7000<br>10.420<br>7000<br>10.420<br>7000<br>10.420<br>7000<br>10.420<br>7000<br>10.420<br>7000<br>10.420<br>7000<br>10.420<br>7000<br>10.420<br>7000<br>10.420<br>7000<br>10.420<br>7000<br>10.420<br>7000<br>10.420<br>7000<br>10.420<br>7000<br>10.420<br>10.420<br>10.420<br>10.420<br>10.420<br>10.420<br>10.420<br>10.420<br>10.420<br>10.420<br>10.420<br>10.420<br>10.420<br>10.420<br>10.420<br>10.420<br>10.420<br>10.420<br>10.420<br>10.420<br>10.420<br>10.420<br>10.420<br>10.420<br>10.420<br>10.420<br>10.420<br>10.420<br>10.420<br>10.420<br>10.420<br>10.420<br>10.420<br>10.420<br>10.420<br>10.420<br>10.420<br>10.420<br>10.420<br>10.420<br>10.420<br>10.420<br>10.420<br>10.420<br>10.420<br>10.420<br>10.420<br>10.420<br>10.420<br>10.420<br>10.420<br>10.420<br>10.420<br>10.420<br>10.420<br>10.420<br>10.420<br>10.420<br>10.420<br>10.420<br>10.420<br>10.420<br>10.420<br>10.420<br>10.420<br>10.420<br>10.420<br>10.420<br>10.420<br>10.420<br>10.420<br>10.420<br>10.420<br>10.420<br>10.420<br>10.420<br>10.420<br>10.420<br>10.420<br>10.420<br>10.420<br>10.420<br>10.420<br>10.420<br>10.420<br>10.400<br>10.420<br>10.420<br>10.420<br>10.420<br>10.420<br>10.420<br>10.420<br>10.420<br>10.420<br>10.420<br>10.420<br>10.420<br>10.420<br>10.420<br>10.420<br>10.420<br>10.420<br>10.420<br>10.420<br>10.420<br>10.420<br>10.420<br>10.420<br>10.420<br>10.420<br>10.420<br>10.420<br>10.420<br>10.420<br>10.420<br>10.420<br>10.420<br>10.420<br>10.420<br>10.420<br>10.420<br>10.420<br>10.420<br>10.420<br>10.420<br>10.420<br>10.420<br>10.420<br>10.420<br>10.420<br>10.420<br>10.420<br>10.420<br>10.420<br>10.420<br>10.420<br>10.420<br>10.420<br>10.420<br>10.420<br>10.420<br>10.420<br>10.420<br>10.420<br>10.420<br>10.420<br>10.420<br>10.420<br>10.400<br>10.420<br>10.420<br>10.420<br>10.420<br>10.420<br>10.420<br>10.420<br>10.420<br>10.420<br>10.420<br>10.420<br>10.420<br>10.420<br>10.420<br>10.420<br>10.420<br>10.420<br>10.420<br>10.420<br>10.420<br>10.420<br>10.420<br>10.420<br>10.420<br>10.420<br>10.420<br>10.420<br>10.420<br>10.420<br>10.420<br>10.420<br>10.420<br>10.420<br>10.420<br>10.420<br>10.420<br>10.420<br>10.420<br>10.420<br>10.420<br>10.420<br>10.420<br>10.420<br>10.420<br>10.420<br>10.420<br>10.420<br>10.420<br>10.420<br>10.420<br>10.420<br>10.420<br>10.420<br>10.420<br>10.420<br>10.420<br>10.420<br>10.420<br>10.420<br>10.420<br>10.420<br>10.420<br>10.420<br>10.40 | рет сая<br>RAMP<br>FT CAR<br>RAMP<br>N ROOF<br>2 BED APT 2A<br>AREA 75.7 m <sup>2</sup><br>2 BED APT 2A<br>AREA 75.7 m <sup>2</sup> |                                                    |
| 9600 + 8400 +                                            | 26600                                                                                                                                                                                                                                                                                                                                                                                                                                                                                                                                                                                                                                                                                                                                                                                                                                                                                                                                                                                                                                                                                                                                                                                                                                                                                                                                                                                                                                                                                                                                                                                                                                                                                                                                                                                                                                                                                                                                                                                                                                                                                                                                                                                                                                                                                                                                                                                                                                                                                                                                                                                                                                                                    |                                                                                                                                     |                                                    |
| 01 Proposed Ground Floor Plan<br>D-PA-101 1:200          |                                                                                                                                                                                                                                                                                                                                                                                                                                                                                                                                                                                                                                                                                                                                                                                                                                                                                                                                                                                                                                                                                                                                                                                                                                                                                                                                                                                                                                                                                                                                                                                                                                                                                                                                                                                                                                                                                                                                                                                                                                                                                                                                                                                                                                                                                                                                                                                                                                                                                                                                                                                                                                                                          |                                                                                                                                     |                                                    |

|                             |             | _           | creative innovative flexible |            |                                                                                                           |                |             |                                               | Project.<br>Modifications to Parklands Pointe Apartments SHD ABP-305563-19<br>Fortunestown Lane & Parklands Parade, Saggart, Co.Dublin. |          |         |
|-----------------------------|-------------|-------------|------------------------------|------------|-----------------------------------------------------------------------------------------------------------|----------------|-------------|-----------------------------------------------|-----------------------------------------------------------------------------------------------------------------------------------------|----------|---------|
| SCALE BAR                   | DRAWING KEY | NORTH POINT | A OF THUS ARA                |            | Title.                                                                                                    |                |             |                                               | Title.                                                                                                                                  |          |         |
| 0 10 20m                    |             |             |                              |            | 91 Townsend Street, Dublin 2<br>353 1 672 9907<br>info@darmodyarchitecture.com<br>darmodyarchitecture.com |                |             | Block D<br>Proposed Ground & First Floor Plan |                                                                                                                                         |          |         |
|                             | W           | W E         | · POSTGER 189 ·              |            |                                                                                                           |                |             | Greenacre Residential DAC                     |                                                                                                                                         |          |         |
| Delineates Site Boundary    |             | S           | Rev. No.                     | Scale      | Date                                                                                                      | Drn. By        | Chkd. By    | Issue                                         | Dwg. No.                                                                                                                                |          | Job No. |
| Area of Subject Application |             |             |                              | 1:200 @ A1 | 10/05/2024                                                                                                | Savva Zakharov | Tim Darmody | INFORMATION                                   | 1                                                                                                                                       | D-PA-101 | 23040-1 |