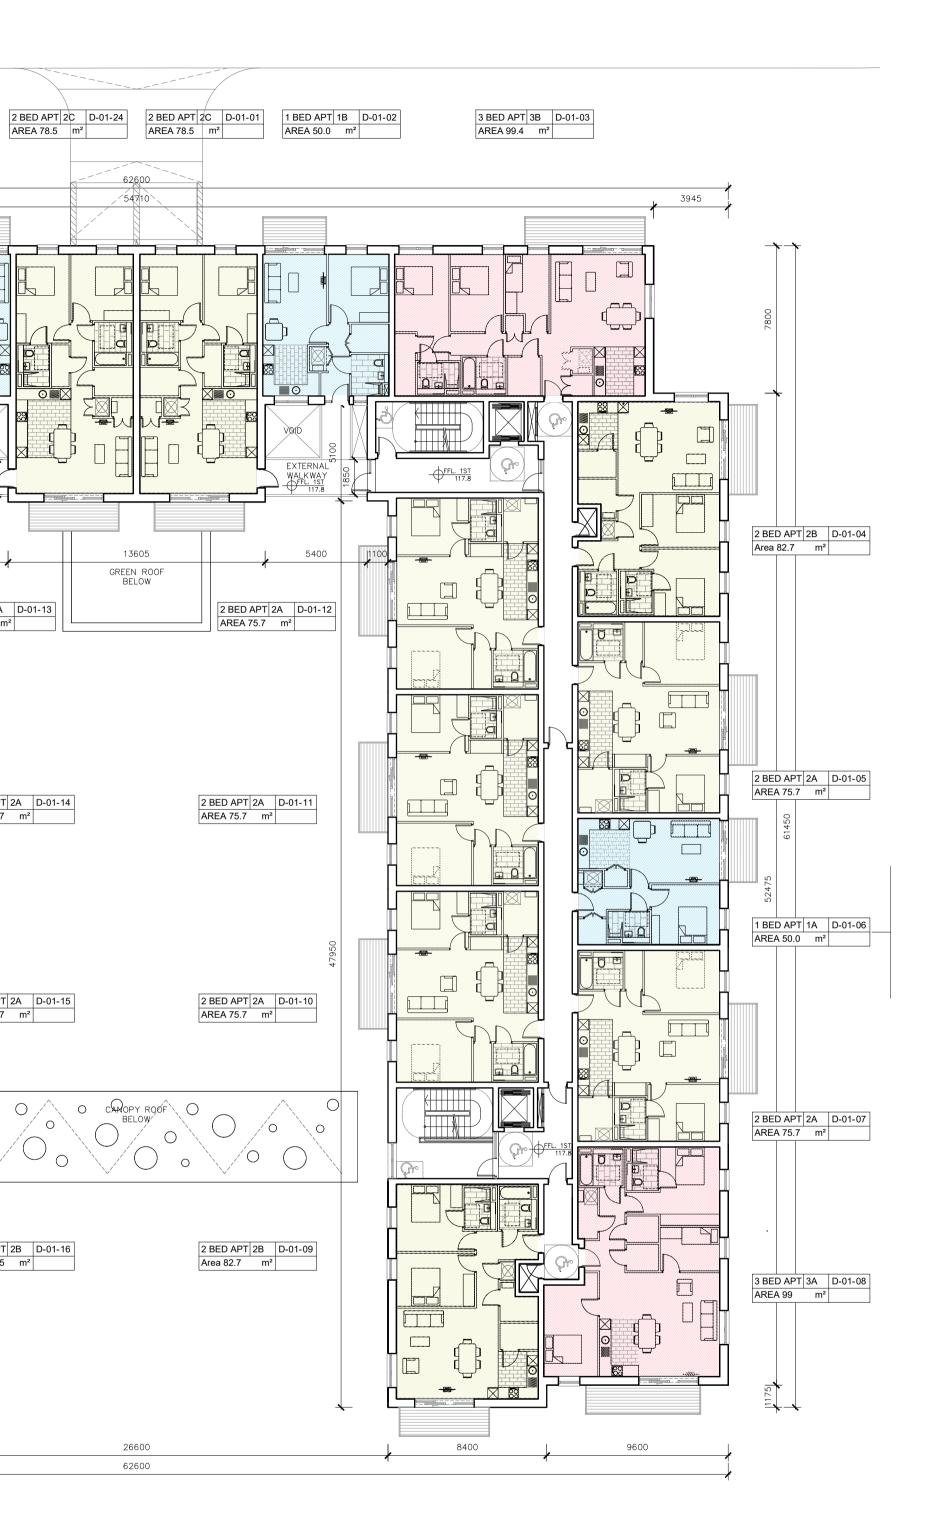

| 113.326                                                  |                                                                                                                                                                                                                                                                                                                                                                                                                                                                                                                                                                                                                                                                                                                                                                                                                                                                                                                                                                                                                                                                                                                                                                                                                                                                                                                                                                                                                                                                                                                                                                                                                                                                                                                                                                                                                                                                                                                                                                                                                                                                                                                                                                                                                                                                                                                                                                                                                                                                                                                                                                                                                                                                          | 113.41<br>FGL                                                                                                                       |                                                    |
|----------------------------------------------------------|--------------------------------------------------------------------------------------------------------------------------------------------------------------------------------------------------------------------------------------------------------------------------------------------------------------------------------------------------------------------------------------------------------------------------------------------------------------------------------------------------------------------------------------------------------------------------------------------------------------------------------------------------------------------------------------------------------------------------------------------------------------------------------------------------------------------------------------------------------------------------------------------------------------------------------------------------------------------------------------------------------------------------------------------------------------------------------------------------------------------------------------------------------------------------------------------------------------------------------------------------------------------------------------------------------------------------------------------------------------------------------------------------------------------------------------------------------------------------------------------------------------------------------------------------------------------------------------------------------------------------------------------------------------------------------------------------------------------------------------------------------------------------------------------------------------------------------------------------------------------------------------------------------------------------------------------------------------------------------------------------------------------------------------------------------------------------------------------------------------------------------------------------------------------------------------------------------------------------------------------------------------------------------------------------------------------------------------------------------------------------------------------------------------------------------------------------------------------------------------------------------------------------------------------------------------------------------------------------------------------------------------------------------------------------|-------------------------------------------------------------------------------------------------------------------------------------|----------------------------------------------------|
| 113.175<br>1 BED APT 1C D-00<br>Area 62.3 m <sup>2</sup> | Area 54.9 m <sup>2</sup>                                                                                                                                                                                                                                                                                                                                                                                                                                                                                                                                                                                                                                                                                                                                                                                                                                                                                                                                                                                                                                                                                                                                                                                                                                                                                                                                                                                                                                                                                                                                                                                                                                                                                                                                                                                                                                                                                                                                                                                                                                                                                                                                                                                                                                                                                                                                                                                                                                                                                                                                                                                                                                                 |                                                                                                                                     | 1 1 BED APT 1C D-00-02<br>Area 62.3 m <sup>2</sup> |
| 2 BED APT 28 D-00-20<br>Area 82.7 m <sup>2</sup>         | 13.570<br>15290<br>15290<br>10.420<br>7000<br>15290<br>10.420<br>7000<br>10.420<br>7000<br>10.420<br>7000<br>10.420<br>7000<br>10.420<br>7000<br>10.420<br>7000<br>10.420<br>7000<br>10.420<br>7000<br>10.420<br>7000<br>10.420<br>7000<br>10.420<br>7000<br>10.420<br>7000<br>10.420<br>7000<br>10.420<br>7000<br>10.420<br>7000<br>10.420<br>7000<br>10.420<br>7000<br>10.420<br>7000<br>10.420<br>7000<br>10.420<br>7000<br>10.420<br>7000<br>10.420<br>10.420<br>10.420<br>10.420<br>10.420<br>10.420<br>10.420<br>10.420<br>10.420<br>10.420<br>10.420<br>10.420<br>10.420<br>10.420<br>10.420<br>10.420<br>10.420<br>10.420<br>10.420<br>10.420<br>10.420<br>10.420<br>10.420<br>10.420<br>10.420<br>10.420<br>10.420<br>10.420<br>10.420<br>10.420<br>10.420<br>10.420<br>10.420<br>10.420<br>10.420<br>10.420<br>10.420<br>10.420<br>10.420<br>10.420<br>10.420<br>10.420<br>10.420<br>10.420<br>10.420<br>10.420<br>10.420<br>10.420<br>10.420<br>10.420<br>10.420<br>10.420<br>10.420<br>10.420<br>10.420<br>10.420<br>10.420<br>10.420<br>10.420<br>10.420<br>10.420<br>10.420<br>10.420<br>10.420<br>10.420<br>10.420<br>10.420<br>10.420<br>10.420<br>10.420<br>10.420<br>10.420<br>10.420<br>10.420<br>10.420<br>10.420<br>10.420<br>10.420<br>10.420<br>10.420<br>10.420<br>10.420<br>10.420<br>10.420<br>10.420<br>10.400<br>10.420<br>10.420<br>10.420<br>10.420<br>10.420<br>10.420<br>10.420<br>10.420<br>10.420<br>10.420<br>10.420<br>10.420<br>10.420<br>10.420<br>10.420<br>10.420<br>10.420<br>10.420<br>10.420<br>10.420<br>10.420<br>10.420<br>10.420<br>10.420<br>10.420<br>10.420<br>10.420<br>10.420<br>10.420<br>10.420<br>10.420<br>10.420<br>10.420<br>10.420<br>10.420<br>10.420<br>10.420<br>10.420<br>10.420<br>10.420<br>10.420<br>10.420<br>10.420<br>10.420<br>10.420<br>10.420<br>10.420<br>10.420<br>10.420<br>10.420<br>10.420<br>10.420<br>10.420<br>10.420<br>10.420<br>10.420<br>10.420<br>10.420<br>10.420<br>10.420<br>10.420<br>10.420<br>10.420<br>10.400<br>10.420<br>10.420<br>10.420<br>10.420<br>10.420<br>10.420<br>10.420<br>10.420<br>10.420<br>10.420<br>10.420<br>10.420<br>10.420<br>10.420<br>10.420<br>10.420<br>10.420<br>10.420<br>10.420<br>10.420<br>10.420<br>10.420<br>10.420<br>10.420<br>10.420<br>10.420<br>10.420<br>10.420<br>10.420<br>10.420<br>10.420<br>10.420<br>10.420<br>10.420<br>10.420<br>10.420<br>10.420<br>10.420<br>10.420<br>10.420<br>10.420<br>10.420<br>10.420<br>10.420<br>10.420<br>10.420<br>10.420<br>10.420<br>10.420<br>10.420<br>10.420<br>10.420<br>10.420<br>10.420<br>10.420<br>10.420<br>10.420<br>10.420<br>10.420<br>10.420<br>10.420<br>10.420<br>10.420<br>10.40 | рет сая<br>RAMP<br>FT CAR<br>RAMP<br>N ROOF<br>2 BED APT 2A<br>AREA 75.7 m <sup>2</sup><br>2 BED APT 2A<br>AREA 75.7 m <sup>2</sup> |                                                    |
| 9600 + 8400 +                                            | 26600                                                                                                                                                                                                                                                                                                                                                                                                                                                                                                                                                                                                                                                                                                                                                                                                                                                                                                                                                                                                                                                                                                                                                                                                                                                                                                                                                                                                                                                                                                                                                                                                                                                                                                                                                                                                                                                                                                                                                                                                                                                                                                                                                                                                                                                                                                                                                                                                                                                                                                                                                                                                                                                                    |                                                                                                                                     |                                                    |
| 01 Proposed Ground Floor Plan<br>D-PA-101 1:200          |                                                                                                                                                                                                                                                                                                                                                                                                                                                                                                                                                                                                                                                                                                                                                                                                                                                                                                                                                                                                                                                                                                                                                                                                                                                                                                                                                                                                                                                                                                                                                                                                                                                                                                                                                                                                                                                                                                                                                                                                                                                                                                                                                                                                                                                                                                                                                                                                                                                                                                                                                                                                                                                                          |                                                                                                                                     |                                                    |

|                             |             | _           | creative innovative flexible |            |                                                                                                           |                |             |                                               | Project.<br>Modifications to Parklands Pointe Apartments SHD ABP-305563-19<br>Fortunestown Lane & Parklands Parade, Saggart, Co.Dublin. |          |         |
|-----------------------------|-------------|-------------|------------------------------|------------|-----------------------------------------------------------------------------------------------------------|----------------|-------------|-----------------------------------------------|-----------------------------------------------------------------------------------------------------------------------------------------|----------|---------|
| SCALE BAR                   | DRAWING KEY | NORTH POINT | A OF THUS ARA                |            | Title.                                                                                                    |                |             |                                               | Title.                                                                                                                                  |          |         |
| 0 10 20m                    |             |             |                              |            | 91 Townsend Street, Dublin 2<br>353 1 672 9907<br>info@darmodyarchitecture.com<br>darmodyarchitecture.com |                |             | Block D<br>Proposed Ground & First Floor Plan |                                                                                                                                         |          |         |
|                             | W           | W E         | · POSTGER 189 ·              |            |                                                                                                           |                |             | Greenacre Residential DAC                     |                                                                                                                                         |          |         |
| Delineates Site Boundary    |             | S           | Rev. No.                     | Scale      | Date                                                                                                      | Drn. By        | Chkd. By    | Issue                                         | Dwg. No.                                                                                                                                |          | Job No. |
| Area of Subject Application |             |             |                              | 1:200 @ A1 | 10/05/2024                                                                                                | Savva Zakharov | Tim Darmody | INFORMATION                                   | 1                                                                                                                                       | D-PA-101 | 23040-1 |